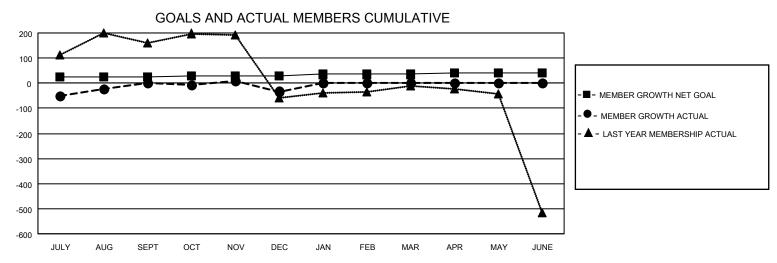

## MONTHLY MEMBERSHIP PROGRESS REPORT

LOCATION REP OF BANGLADESH

District 315B1

| Clubs RESULTS FOR 2022-2023 |    |   |   | Members RESULTS FOR 2022-2023 |    |     |     |
|-----------------------------|----|---|---|-------------------------------|----|-----|-----|
|                             |    |   |   |                               |    |     |     |
| JULY/AUG/SEPT               | 10 | 3 | 0 | JULY/AUG/SEPT                 | 25 | 150 | 127 |
| OCT/NOV/DEC                 | 2  | 2 | 3 | OCT/NOV/DEC                   | 5  | 82  | 113 |
| JAN/FEB/MAR                 | 2  | 0 | 0 | JAN/FEB/MAR                   | 5  | 0   | 0   |
| APR/MAY/JUNE                | 1  | 0 | 0 | APR/MAY/JUNE                  | 5  | 0   | 0   |

## GOALS AND ACTUAL NEW CLUBS CUMULATIVE

| DROPPED CLUBS: 3 |     | 41 CLUBS OF 133 ADDED 1 OR<br>MORE NEW MEMBERS | GENDER DISTRIBUTION                 |                                |  |
|------------------|-----|------------------------------------------------|-------------------------------------|--------------------------------|--|
|                  |     | WORL NEW WILWIDERS                             | MALE<br>FEMALE                      | 2,280 (83.82%)<br>440 (16.18%) |  |
| DROPPED MEMBERS  |     |                                                | NON BINARY PREFER NOT TO ANSWER     | 0 (0.00%)<br>0 (0.00%)         |  |
| DECEASED         | 1   |                                                | FREIER NOT TO ANSWER                | 0 (0.00 70)                    |  |
| CLUB CANCELLED   | 60  | CLICK HERE FOR CUMULATIVE                      | TOTAL FAMILY UNIT MEMBERS           | 756                            |  |
| OTHER            | 179 | MEMBERSHIP DATA                                |                                     |                                |  |
| TOTAL            | 240 |                                                | FAMILY MEMBERS PAYING HALF DUES 535 |                                |  |
|                  |     |                                                |                                     |                                |  |