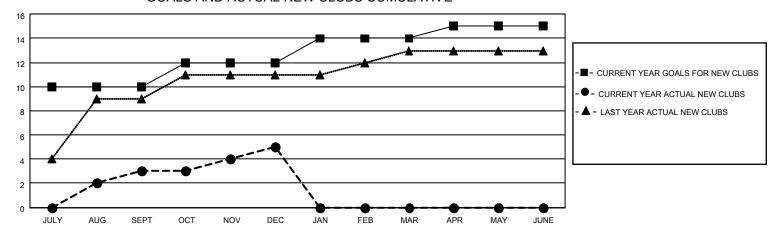

## MONTHLY MEMBERSHIP PROGRESS REPORT

LOCATION REP OF BANGLADESH

District 315B1

| Clubs RESULTS FOR 2022-2023 |    |   |   | Members RESULTS FOR 2022-2023 |    |     |     |
|-----------------------------|----|---|---|-------------------------------|----|-----|-----|
|                             |    |   |   |                               |    |     |     |
| JULY/AUG/SEPT               | 10 | 3 | 0 | JULY/AUG/SEPT                 | 25 | 150 | 127 |
| OCT/NOV/DEC                 | 2  | 2 | 3 | OCT/NOV/DEC                   | 5  | 82  | 113 |
| JAN/FEB/MAR                 | 2  | 0 | 0 | JAN/FEB/MAR                   | 5  | 0   | 0   |
| APR/MAY/JUNE                | 1  | 0 | 0 | APR/MAY/JUNE                  | 5  | 0   | 0   |

## GOALS AND ACTUAL NEW CLUBS CUMULATIVE

| DROPPED CLUBS: 3 |     | 41 CLUBS OF 133 ADDED 1 OR<br>MORE NEW MEMBERS | GENDER DISTRIBUTION                 |                                |  |
|------------------|-----|------------------------------------------------|-------------------------------------|--------------------------------|--|
|                  |     | WORL NEW WILWIDERS                             | MALE<br>FEMALE                      | 2,280 (83.82%)<br>440 (16.18%) |  |
| DROPPED MEMBERS  |     |                                                | NON BINARY PREFER NOT TO ANSWER     | 0 (0.00%)<br>0 (0.00%)         |  |
| DECEASED         | 1   |                                                | FREIER NOT TO ANSWER                | 0 (0.00 70)                    |  |
| CLUB CANCELLED   | 60  | CLICK HERE FOR CUMULATIVE                      | TOTAL FAMILY UNIT MEMBERS           | 756                            |  |
| OTHER            | 179 | MEMBERSHIP DATA                                |                                     |                                |  |
| TOTAL            | 240 |                                                | FAMILY MEMBERS PAYING HALF DUES 535 |                                |  |
|                  |     |                                                |                                     |                                |  |